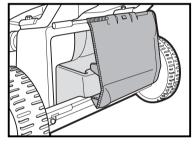

### **Fitting the Grasscatcher**

- · Stop the engine.
- Raise the rear flap. Locate the grasscatcher tongue over the rear axle and insert the grasscatcher under the rear flap.
- Lower the rear flap to retain the grasscatcher.

STOP the engine before fitting or removing the grasscatcher.

Never use the mower unless the grasscatcher and/or the rear flap are correctly assembled and fitted.